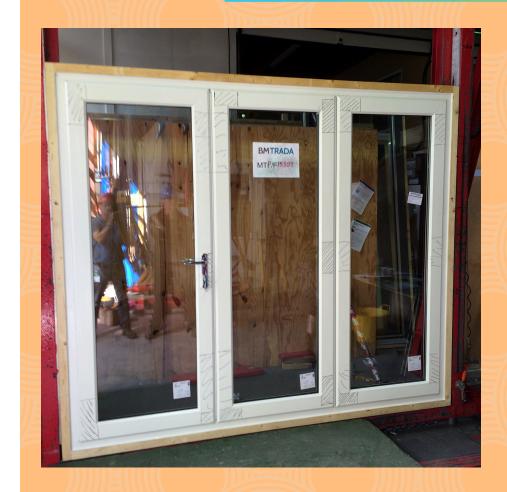

#### **Invisifold Indicative Securty Test**

The system has passed an indicative security test with BM Trada and will be put through a Pas24 Test mid February.

We have already achieved an A4 weather test result which is more than adequate for the British market.