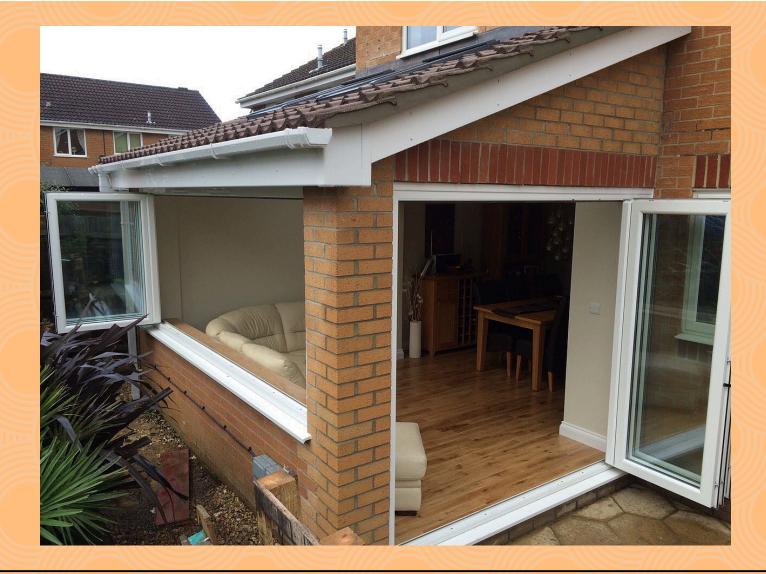

# Invisifold Window

Invisifold Sliding Windows can transform your Conservatory, Orangery or House and give you the Mediterranean feel at an affordable price.

Vent your Sliding Window to create an airy feel or fully open to create that Mediterranean look.

## Invisifold Door

Invisifold Sliding Doors The next generation in sliding door technology, no visible hardware other than the door handle, no rollers, or bogie wheels and maintenance free.

Manufactured from standard UPVC profiles with no manipulation of cutting sizes

### Invisifold Orangery

Create a contemporary look and transform your Orangery, Conservatory or extension into a inside outside living area.