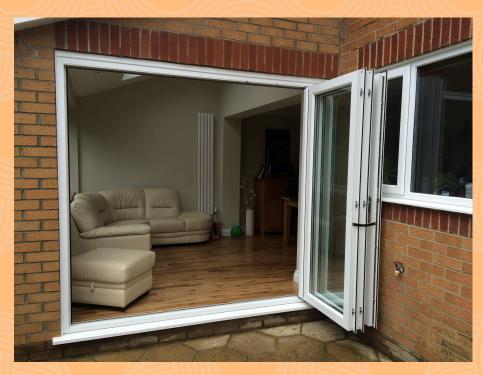

## Invisifold Door

Invisifold Sliding Doors The next generation in sliding door technology, no visible hardware other than the door handle, no rollers, or bogie wheels and maintenance free.

Manufactured from standard UPVC profiles with no manipulation of cutting sizes

### Invisifold Orangery

Create a contemporary look and transform your Orangery, Conservatory or extension into a inside outside living area.