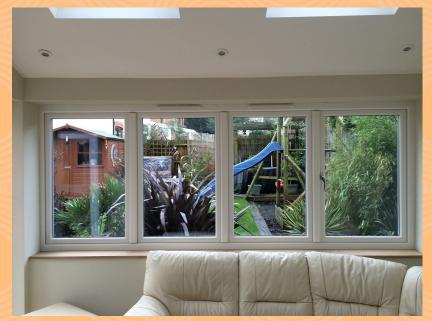

# Invisifold Window

Invisifold Sliding Windows can transform your Conservatory, Orangery or House and give you the Mediterranean feel at an affordable price.

Vent your Sliding Window to create an airy feel or fully open to create that Mediterranean look.

#### Invisifold Conservatory Design

The Conservatory design allows you to design a sliding window with traditional Fanlights but also have the option to slide and fold the bottom section. This design can sit on a dwarf wall or could be full height.