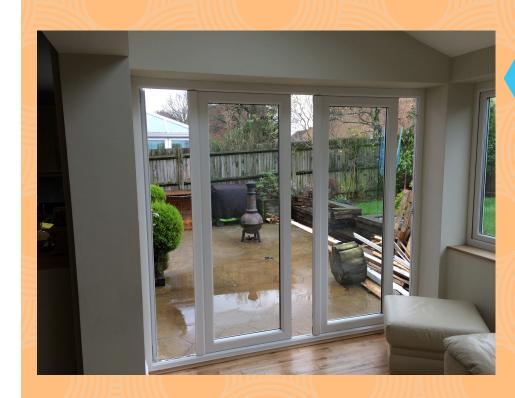

## Invisifold Door

Invisifold Sliding Doors The next generation in sliding door technology, no visible hardware other than the door handle, no rollers, or bogie wheels and maintenance free.

Manufactured from standard UPVC profiles with no manipulation of cutting sizes

#### Invisifold Fully Concealed Hardware

With fully concealed hardware the system leaves you with clean lines, so does not compromise your UPVC system.