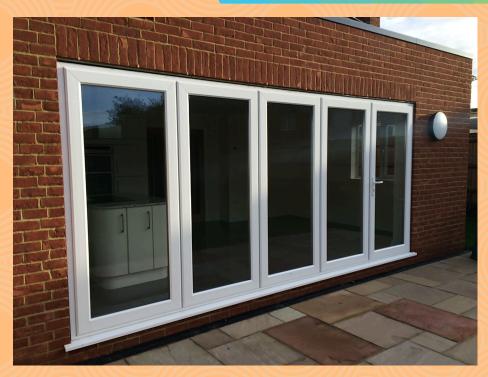

## Invisifold Door

Invisifold Sliding Doors The next generation in sliding door technology, no visible hardware other than the door handle, no rollers, or bogie wheels and maintenance free.

Manufactured from standard UPVC profiles with no manipulation of cutting sizes

### Invisifold Orangery

Create a contemporary look and transform your Orangery, Conservatory or extension into a inside outside living area.