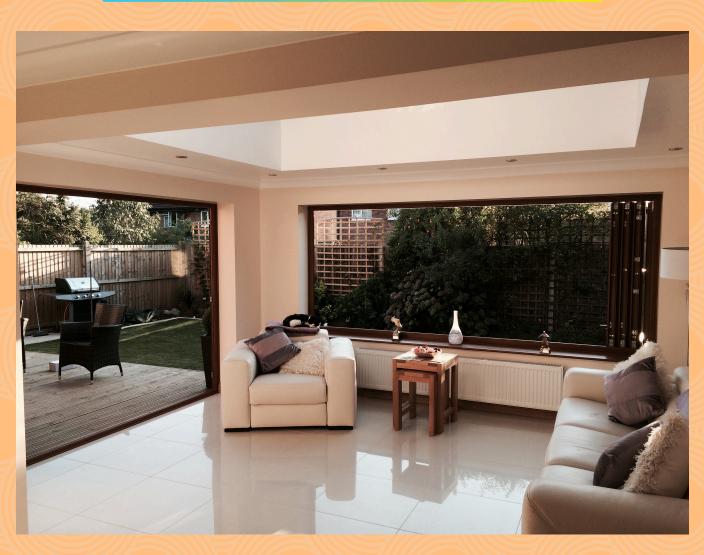

### Invisifold Orangery

Create a contemporary look and transform your Orangery, Conservatory or extension into a inside outside living area.