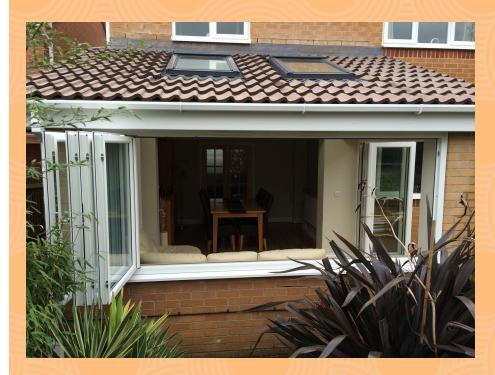

### Invisifold Orangery

Create a contemporary look and transform your Orangery, Conservatory or extension into a inside outside living area.

#### Invisifold Conservatory Design

The Conservatory design allows you to design a sliding window with traditional Fanlights but also have the option to slide and fold the bottom section. This design can sit on a dwarf wall or could be full height.