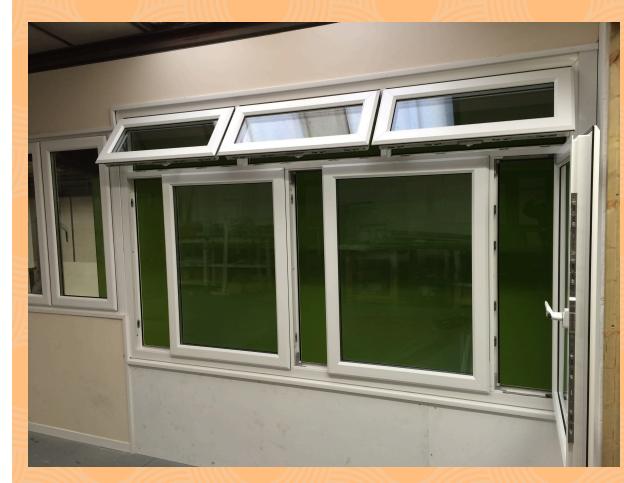

# Invisifold Window

Invisifold Sliding Windows can transform your Conservatory, Orangery or House and give you the Mediterranean feel at an affordable price.

Vent your Sliding Window to create an airy feel or fully open to create that Mediterranean look.

#### Invisifold Conservatory Design

The Conservatory design allows you to design a sliding window with traditional Fanlights but also have the option to slide and fold the bottom section. This design can sit on a dwarf wall or could be full height.