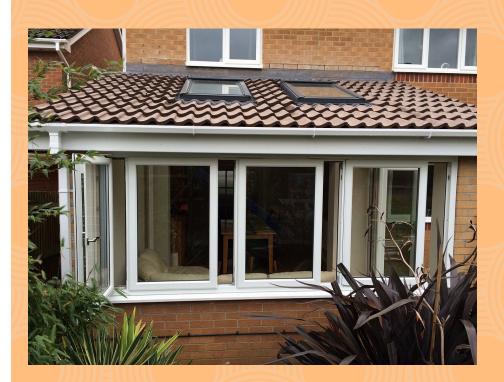

### Invisifold Orangery

Create a contemporary look and transform your Orangery, Conservatory or extension into a inside outside living area.

#### Invisifold Conservatory Design

The Conservatory design allows you to design a sliding window with traditional Fanlights but also have the option to slide and fold the bottom section. This design can sit on a dwarf wall or could be full height.