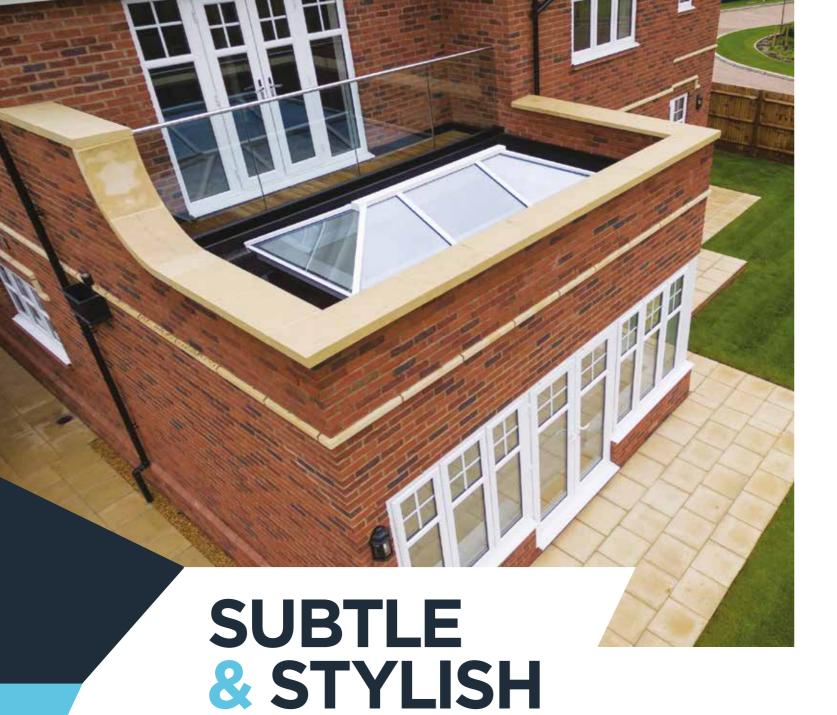

## Quality finish

By keeping sight lines low and unobtrusive, Atlas ensures even a large glazed roof structure won't over dominate a plot.

All aluminium exterior coloured profiles are quality finished with powder coat paint, which is guaranteed to last. Dual coloured roofs are also available as the exterior colour can be easily changed to achieve the exterior look you desire.

## Low sight lines externally

From the outside, Atlas' discreet design for rafter external caps and slimline ridge are a world apart from the chunky conventional T-bar caps and ridges used by competitors.

Maximum size 1200mm x 2500mm and 1400mm x 2000mm

Perhaps the most significant benefit for aluminium conservatories when compared with PVCu is the vast colour choice. Aluminium can be coated in any RAL colour using the most up-to-date powder coating processes. This ensures a much tougher finish than conventional spray painting used on timber or PVCu, whilst all powder coated components are colour guaranteed for