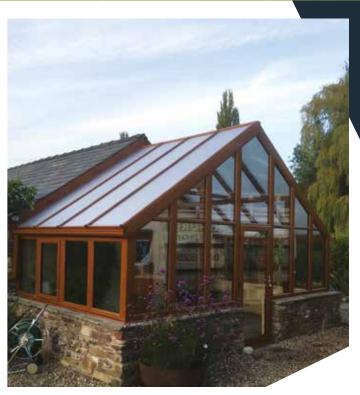

# CONSERVATORIES

#### Less is more

Atlas conservatory roofs offer an ultra slim frame, minimalist internal design and superb thermal performance, making Atlas an unrivalled choice for all homes.

Manufactured to your exact specifications the Atlas conservatory roof will change the way you look at conservatory roofs.

Unlike traditional conservatory roofs which can be cluttered by low hanging bars, oversized ridges and obtrusive ridge ends, and poor thermal efficiency, the Atlas roof benefits from a 70% slimmer ridge with the hidden or subtle bars – more glass, less roof and unrivalled thermal efficiency.