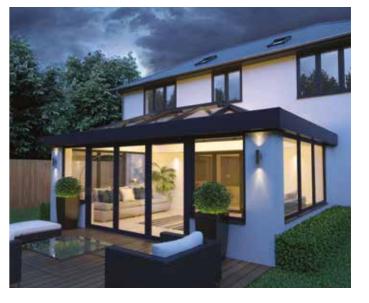

# CONSERVATORIES

## NO CHUNKY HOODS OR LOW SUPPORT BARS -SHEER GENIUS

#### Less is more

Atlas conservatory roofs offer an ultra slim frame, minimalist internal design and superb thermal performance, making Atlas an unrivalled choice for all homes.

Manufactured to your exact specifications the Atlas conservatory roof will change the way you look at conservatory roofs.

Unlike traditional conservatory roofs which can be cluttered by low hanging bars, oversized ridges and obtrusive ridge ends, and poor thermal efficiency, the Atlas roof benefits from a 70% slimmer ridge with the hidden or subtle bars – more glass, less roof and unrivalled thermal efficiency.

Your retailer will have the knowledge and expertise to help you decide which style and specification will suit your home and budget.

By offering MORE SKY – LESS ROOF<sup>TM</sup> with a thinner, lighter, and stronger structure, the Atlas roof is a fantastic solution for upgrading your conservatory.