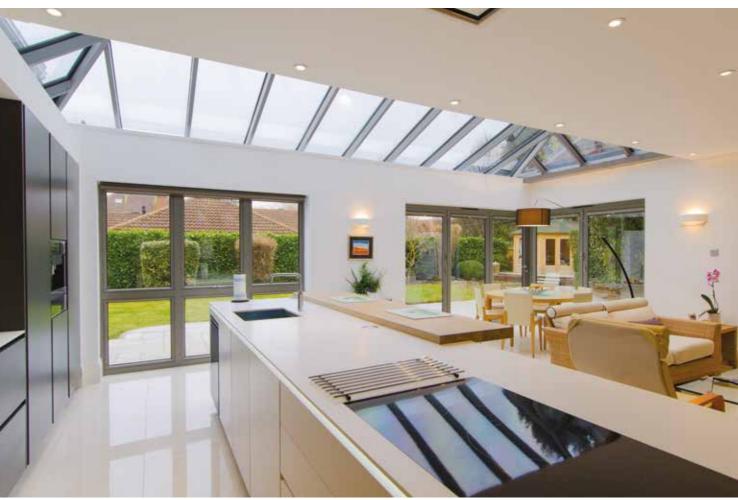

# The Ultimate Slim Roof Lantern

Atlas roofs are leading the way in rooflight, lantern and orangery design, giving you the ultimate and unrivalled view from your home and extension with supreme aerial views. This combined with its industry-leading thermal performance ensures you can use your conservatory/orangery/extension 365 days a year.

# UNRIVALLED AERIAL VIEWS

Using the benefits of slimline technology Atlas have combined good looks, outstanding strength and intelligent detailing, to create one of the finest looking products available for conservatory and orangery installations.

The versatility of the aluminium rafters and creative design solutions have removed the requirements for outdated bulky hood covers on lantern roofs and Edwardians.