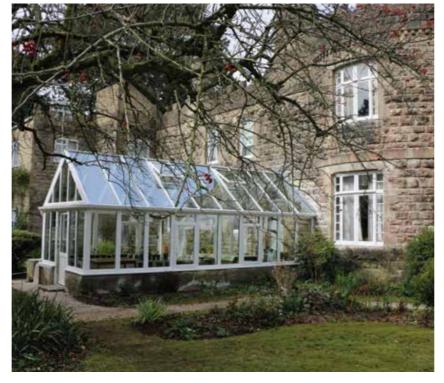

# CONSERVATORIES

#### Less is more

Atlas conservatory roofs offer an ultra slim frame, minimalist internal design and superb thermal performance, making Atlas an unrivalled choice for all homes.

Manufactured to your exact specifications the Atlas conservatory roof will change the way you look at conservatory roofs.

Unlike traditional conservatory roofs which can be cluttered by low hanging bars, oversized ridges and obtrusive ridge ends, and poor thermal efficiency, the Atlas roof benefits from a 70% slimmer ridge with the hidden or subtle bars – more glass, less roof and unrivalled thermal efficiency.