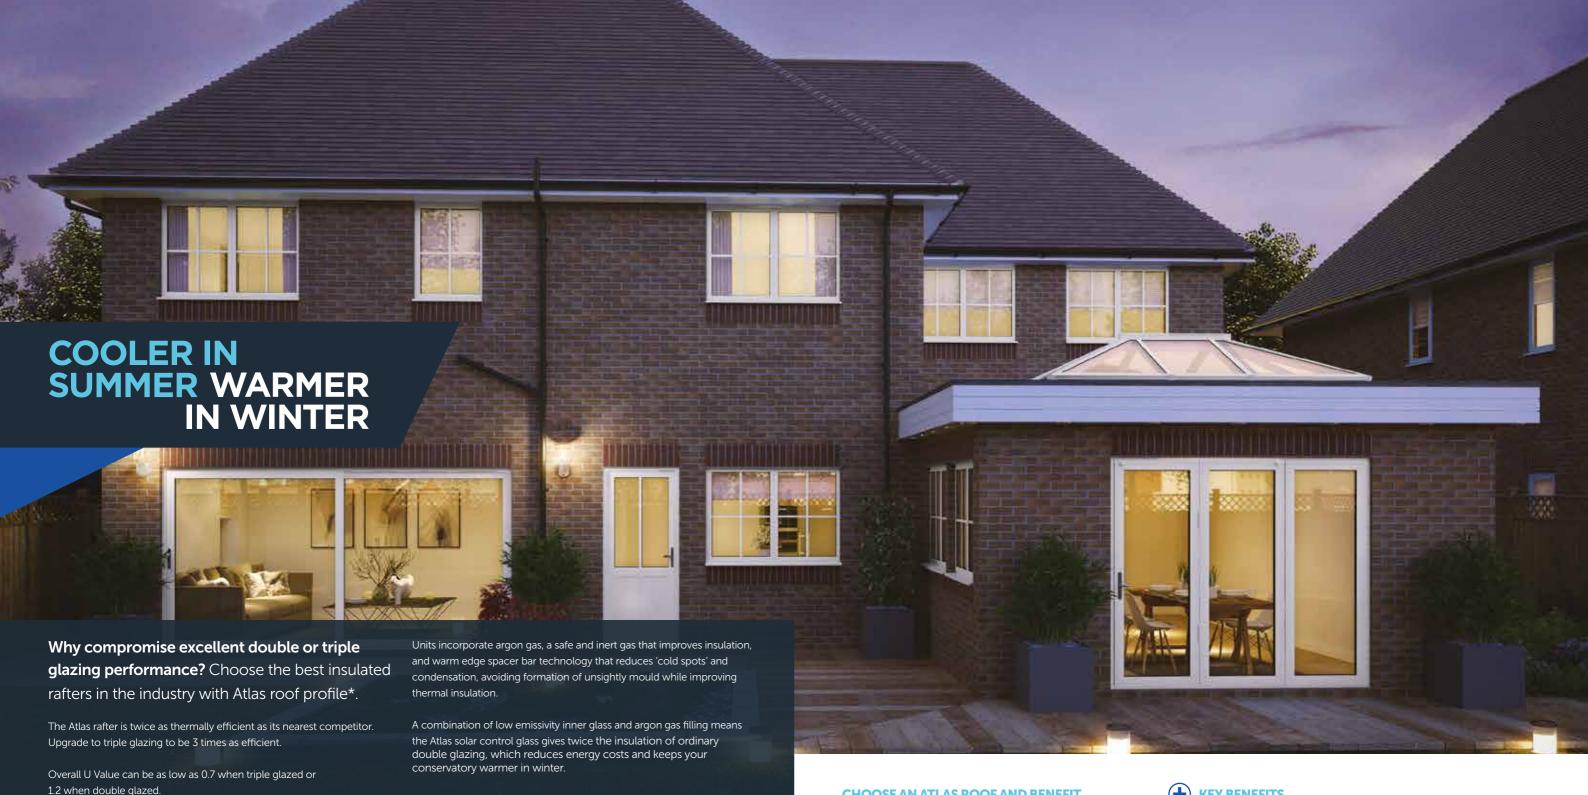

# The Ultimate Slim Roof Lantern

Atlas roofs are leading the way in rooflight, lantern and orangery design, giving you the ultimate and unrivalled view from your home and extension with supreme aerial views. This combined with its industry-leading thermal performance ensures you can use your conservatory/orangery/extension 365 days a year.

# UNRIVALLED AERIAL VIEWS

Using the benefits of slimline technology Atlas have combined good looks, outstanding strength and intelligent detailing, to create one of the finest looking products available for conservatory and orangery installations.