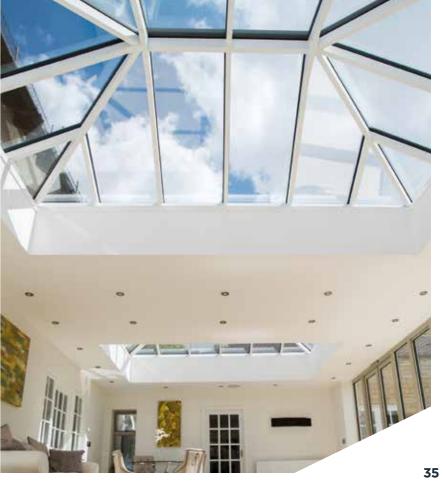

## Quality finish

By keeping sight lines low and unobtrusive, Atlas ensures even a large glazed roof structure won't over dominate a plot.

All aluminium exterior coloured profiles are quality finished with powder coat paint, which is guaranteed to last. Dual coloured roofs are also available as the exterior colour can be easily changed to achieve the exterior look you desire.

## Low sight lines externally

From the outside, Atlas' discreet design for rafter external caps and slimline ridge are a world apart from the chunky conventional T-bar caps and ridges used by competitors.

# UNRIVALLED AERIAL VIEWS

Using the benefits of slimline technology Atlas have combined good looks, outstanding strength and intelligent detailing, to create one of the finest looking products available for conservatory and orangery installations.