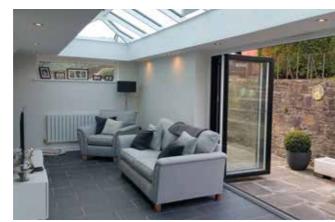

# The Ultimate Slim Roof Lantern

Atlas roofs are leading the way in rooflight, lantern and orangery design, giving you the ultimate and unrivalled view from your home and extension with supreme aerial views. This combined with its industry-leading thermal performance ensures you can use your conservatory/orangery/extension 365 days a year.

## Quality finish

By keeping sight lines low and unobtrusive, Atlas ensures even a large glazed roof structure won't over dominate a plot.

All aluminium exterior coloured profiles are quality finished with powder coat paint, which is guaranteed to last. Dual coloured roofs are also available as the exterior colour can be easily changed to achieve the exterior look you desire.

## Low sight lines externally

From the outside, Atlas' discreet design for rafter external caps and slimline ridge are a world apart from the chunky conventional T-bar caps and ridges used by competitors.