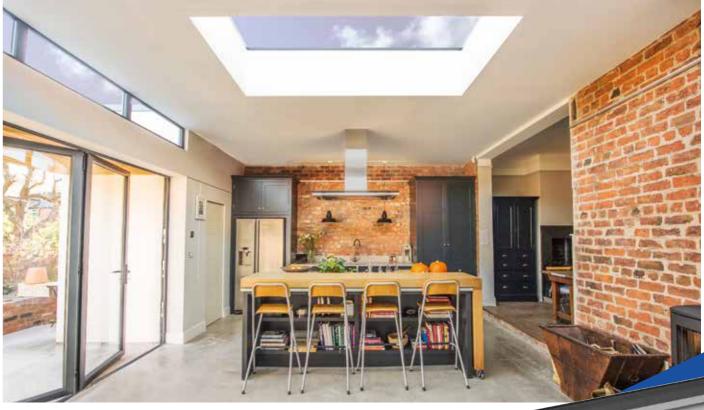

#### **Maximum Light**

The unique aluminium external and internal capping and bespoke structural PVCu internal core make the Atlas Flat Rooflight the ultimate glazed flat rooflight.

Sitting flush with the internal plaster line, the fixed flat rooflight appears frameless from the interior of the home, creating the illusion of an open roof space.

# CONSERVATORIES