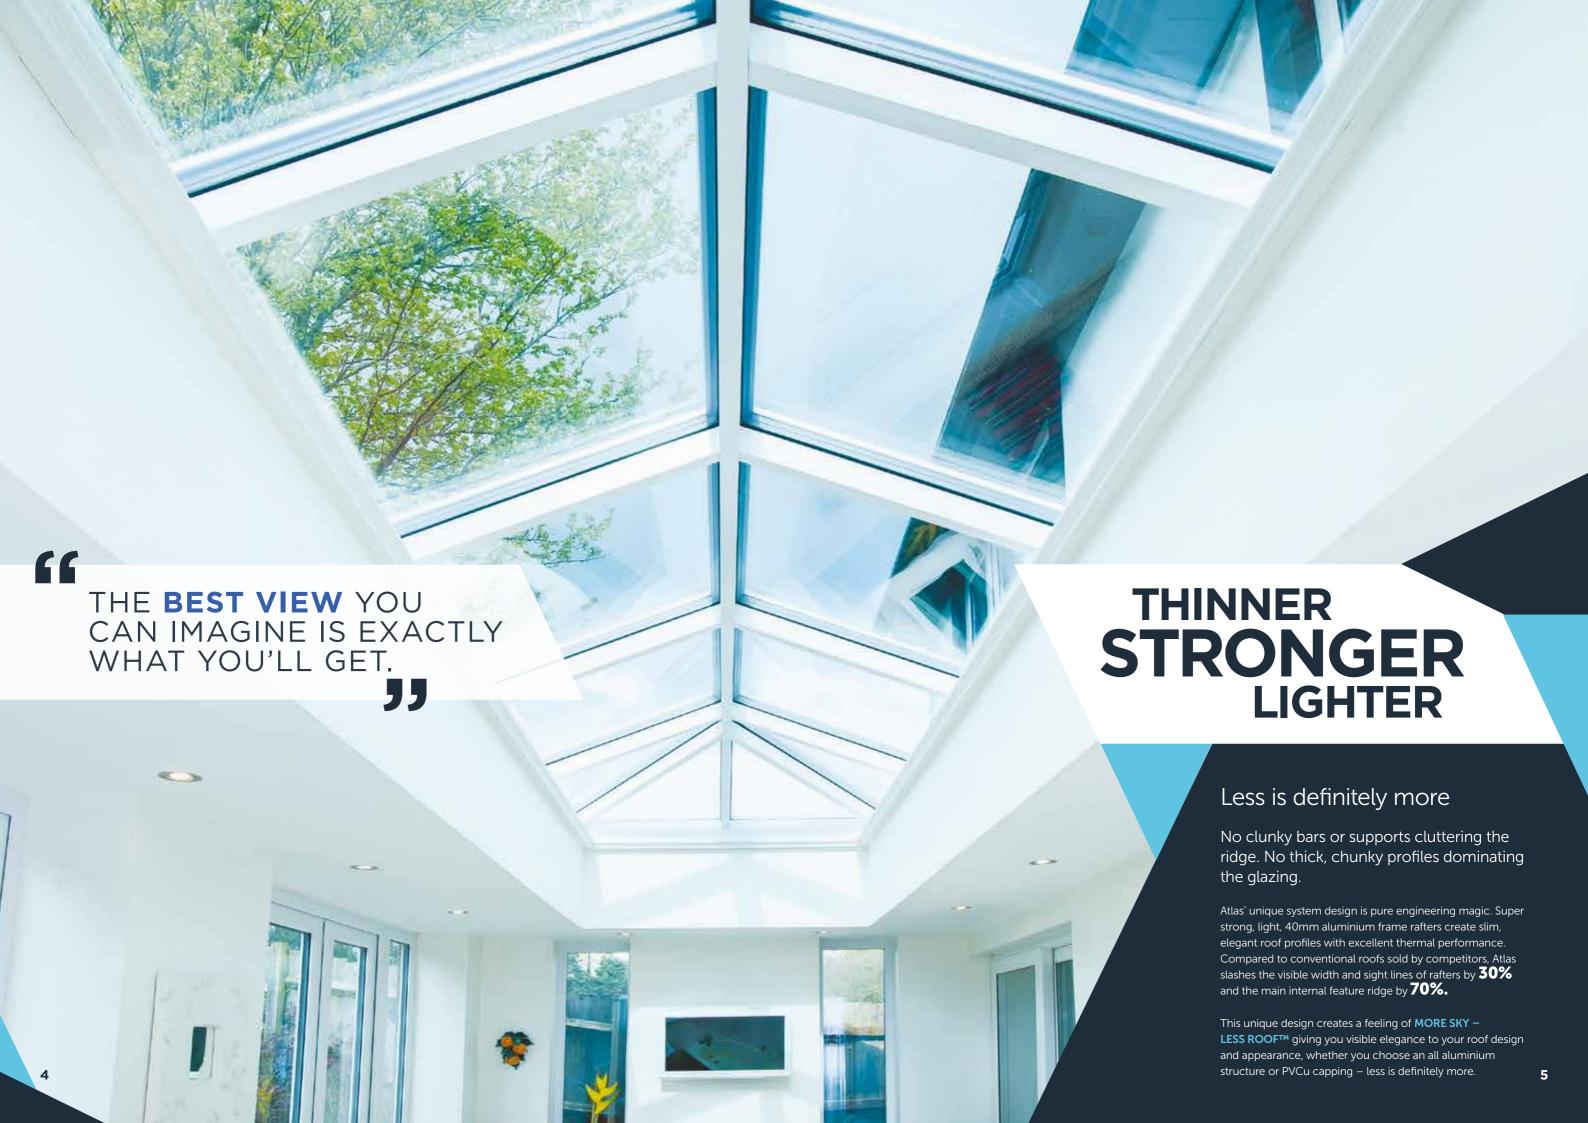

## Quality finish

By keeping sight lines low and unobtrusive, Atlas ensures even a large glazed roof structure won't over dominate a plot.

All aluminium exterior coloured profiles are quality finished with powder coat paint, which is guaranteed to last. Dual coloured roofs are also available as the exterior colour can be easily changed to achieve the exterior look you desire.

## Low sight lines externally

From the outside, Atlas' discreet design for rafter external caps and slimline ridge are a world apart from the chunky conventional T-bar caps and ridges used by competitors.

# Competitor 40mm 70% Clean sight lines internally and low sight lines NO CHUNKY COVERS SLIMMER **TAKE A CLOSER** LOOK Sharp lines inside and low sight lines outside MORE SKY - LESS ROOF™. Whether you're inside looking up, or outside looking enviously in, an Atlas roof puts any property in a class of its own. Step under an Atlas roof and prepare to be amazed. The glass panes simply seem to float in the sky. The clean, sharp lines with minimal

intrusion are possible thanks to the super slim 40mm frame. Unless it's a Victorian style, there's

even no need for a boss or hood.