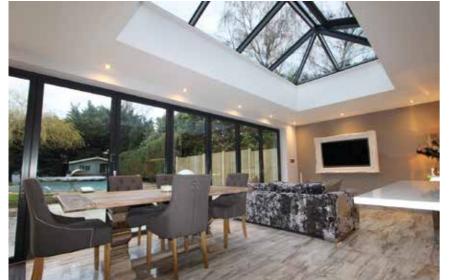

# The Ultimate Slim Roof Lantern

Atlas roofs are leading the way in rooflight, lantern and orangery design, giving you the ultimate and unrivalled view from your home and extension with supreme aerial views. This combined with its industry-leading thermal performance ensures you can use your conservatory/orangery/extension 365 days a year.

# UNRIVALLED AERIAL VIEWS

Using the benefits of slimline technology Atlas have combined good looks, outstanding strength and intelligent detailing, to create one of the finest looking products available for conservatory and orangery installations.

### Unrivalled strength

Extra strong rafters mean the tie bars can be set higher, guaranteeing excellent headroom and no intrusion into the living area. Even in large buildings the roof structure remains remarkably minimal, creating a sense of clear, free space under the eaves.