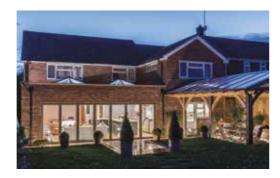

# The Ultimate Slim Roof Lantern

Atlas roofs are leading the way in rooflight, lantern and orangery design, giving you the ultimate and unrivalled view from your home and extension with supreme aerial views. This combined with its industry-leading thermal performance ensures you can use your conservatory/orangery/extension 365 days a year.

## Quality finish

By keeping sight lines low and unobtrusive, Atlas ensures even a large glazed roof structure won't over dominate a plot.

All aluminium exterior coloured profiles are quality finished with powder coat paint, which is guaranteed to last. Dual coloured roofs are also available as the exterior colour can be easily changed to achieve the exterior look you desire.

## Low sight lines externally

From the outside, Atlas' discreet design for rafter external caps and slimline ridge are a world apart from the chunky conventional T-bar caps and ridges used by competitors.