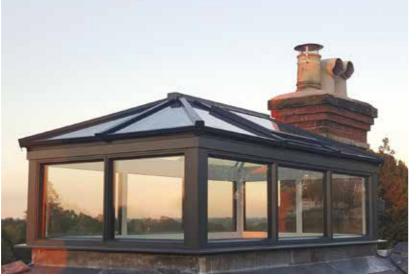

## Quality finish

By keeping sight lines low and unobtrusive, Atlas ensures even a large glazed roof structure won't over dominate a plot.

All aluminium exterior coloured profiles are quality finished with powder coat paint, which is guaranteed to last. Dual coloured roofs are also available as the exterior colour can be easily changed to achieve the exterior look you desire.

## Low sight lines externally

From the outside, Atlas' discreet design for rafter external caps and slimline ridge are a world apart from the chunky conventional T-bar caps and ridges used by competitors.