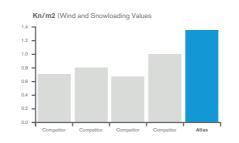

#### **CHOOSE AN ATLAS ROOF AND BENEFIT** FROM SUPREME STRENGTH:

- Ability to withstand 33% greater 'live loads' such as snow or wind than other roofs
- Larger span roofs are reinforced internally meaning no unsightly 'bolster bars'
- Peace of mind with the investment in a roof you can admire for many years

OUTSIDE

\*Independent tests show that Atlas offers the best strength and performance in the UK domestic conservatory market (excluding the addition of bolster bars).