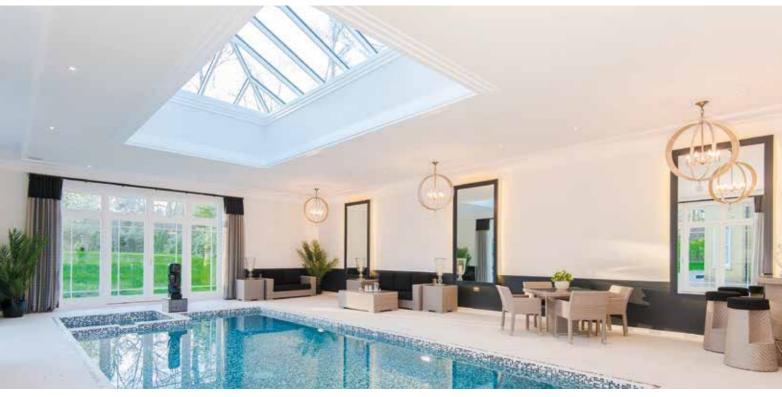

## We can create anything you desire with the versatile Atlas roof.

The combination of good design and precision engineering means that Atlas roofs can be fitted in almost every conceivable setting.

## THE NEXT GENERATION

OF ORANGERY LIVING

The Skyroom cleverly bridges the gap between a conservatory and a high-end orangery and is at the height of innovative contemporary design. The look of an orangery with no imitation features to detract from its good looks and its slimline roof allows you to see MORE SKY – LESS ROOFTM.

The experienced engineers at Atlas have cleverly created a roof which acts as a traditional conservatory but looks like an opulent orangery.

An orangery has a number of features which make it more luxurious than a traditional conservatory. The secret to the Skyroom's realistic internal appearance is the solid internal pelmet which instantly changes the look of the room, and with spotlights added you can create the perfect evening lighting. Second to this is the appearance of the roof sitting on the pelmet (much like a lantern roof on an orangery).