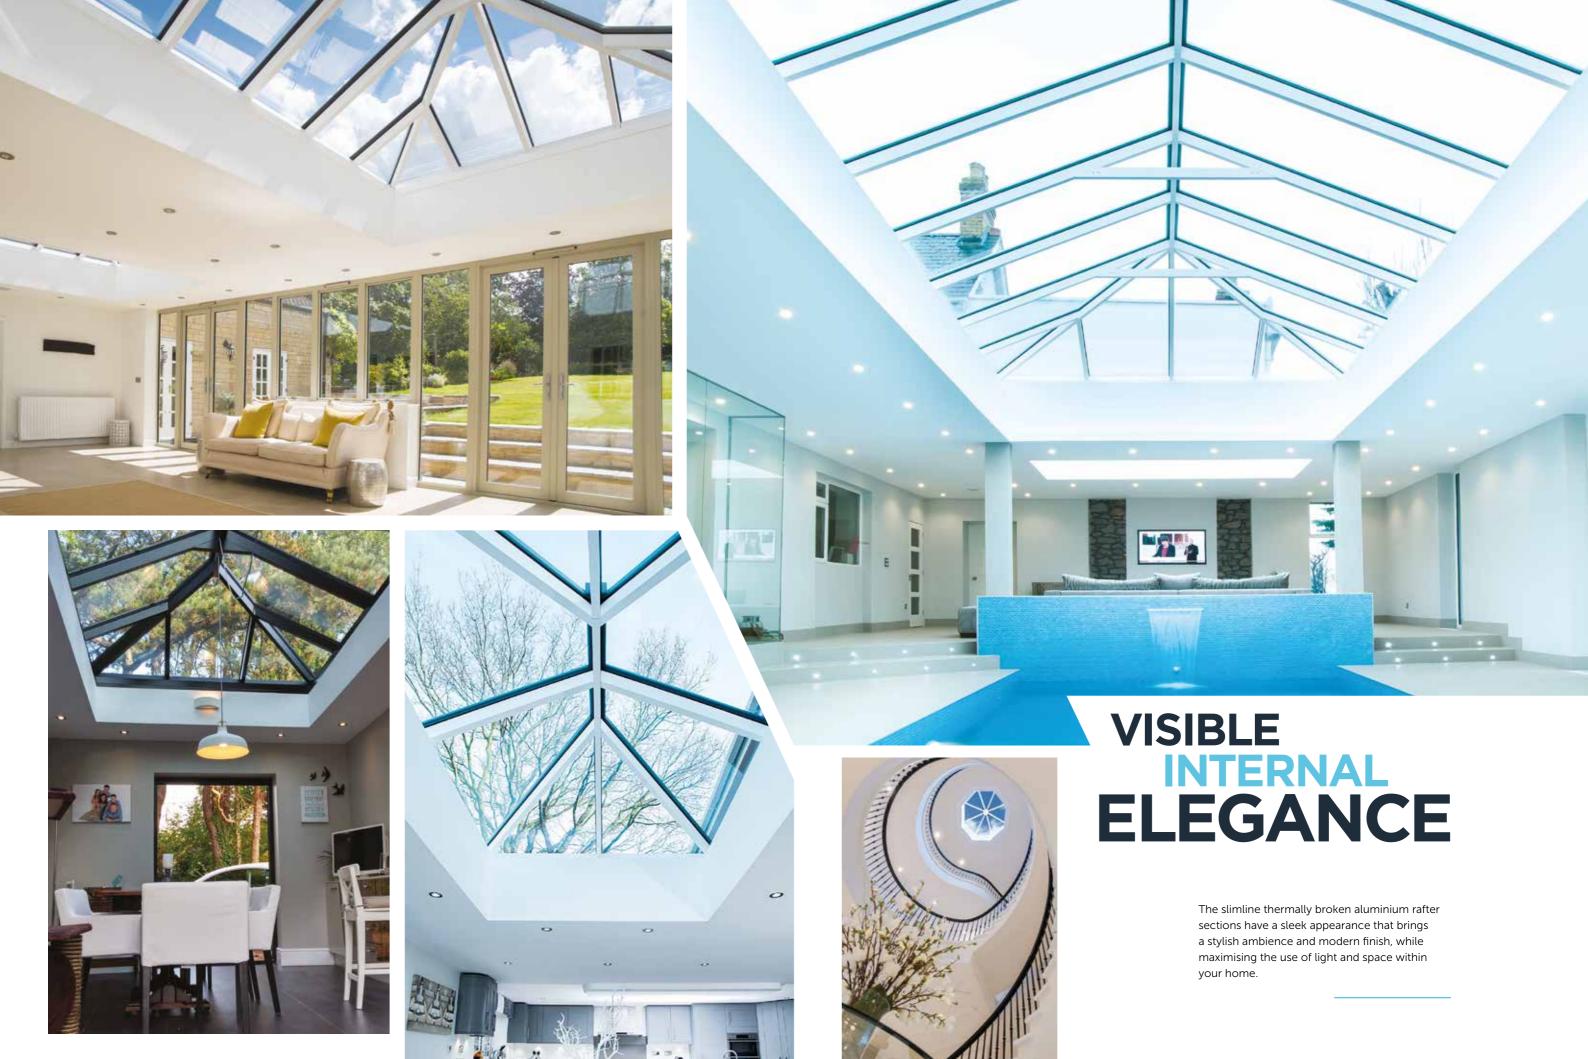

VISIBLE **ELEGANCE SUPREME** PERFORMANCE

**GLAZED ROOF SOLUTIONS** 

# THE BEST LOOKING ROOFLIGHTS & LANTERNS

Join a rapidly growing number of homeowners across the UK enjoying the beauty, elegance and performance of Atlas Roofing Solutions every day.

# The Ultimate Slim Roof Lantern

Atlas roofs are leading the way in rooflight, lantern and orangery design, giving you the ultimate and unrivalled view from your home and extension with supreme aerial views. This combined with its industry-leading thermal performance ensures you can use your conservatory/orangery/extension 365 days a year.

## Quality finish

By keeping sight lines low and unobtrusive, Atlas ensures even a large glazed roof structure won't over dominate a plot.

All aluminium exterior coloured profiles are quality finished with powder coat paint, which is guaranteed to last. Dual coloured roofs are also available as the exterior colour can be easily changed to achieve the exterior look you desire.

## Low sight lines externally

From the outside, Atlas' discreet design for rafter external caps and slimline ridge are a world apart from the chunky conventional T-bar caps and ridges used by competitors.

# UNRIVALLED AERIAL VIEWS

Using the benefits of slimline technology Atlas have combined good looks, outstanding strength and intelligent detailing, to create one of the finest looking products available for conservatory and orangery installations.

The versatility of the aluminium rafters and creative design solutions have removed the requirements for outdated bulky hood covers on lantern roofs and Edwardians.