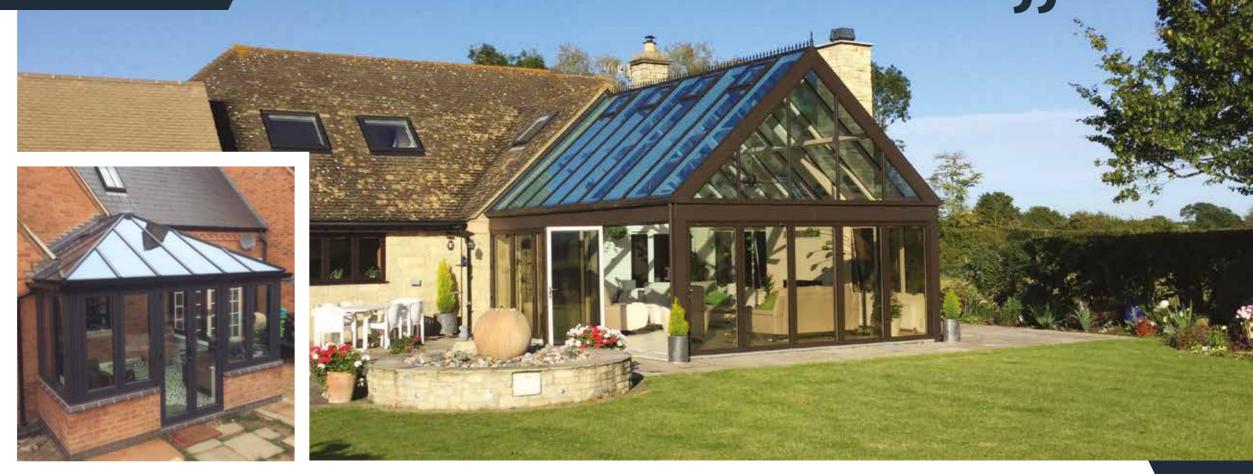

# CONSERVATORIES

## NO CHUNKY HOODS OR LOW SUPPORT BARS -SHEER GENIUS

#### Less is more

Atlas conservatory roofs offer an ultra slim frame, minimalist internal design and superb thermal performance, making Atlas an unrivalled choice for all homes.

Manufactured to your exact specifications the Atlas conservatory roof will change the way you look at conservatory roofs.