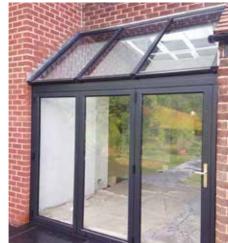

# UNRIVALLED AERIAL VIEWS

Using the benefits of slimline technology Atlas have combined good looks, outstanding strength and intelligent detailing, to create one of the finest looking products available for conservatory and orangery installations.

The versatility of the aluminium rafters and creative design solutions have removed the requirements for outdated bulky hood covers on lantern roofs and Edwardians.