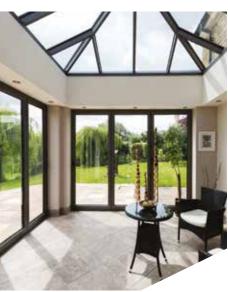

# CONSERVATORIES

## NO CHUNKY HOODS OR LOW SUPPORT BARS -SHEER GENIUS

Unlike traditional conservatory roofs which can be cluttered by low hanging bars, oversized ridges and obtrusive ridge ends, and poor thermal efficiency, the Atlas roof benefits from a 70% slimmer ridge with the hidden or subtle bars – more glass, less roof and unrivalled thermal efficiency.