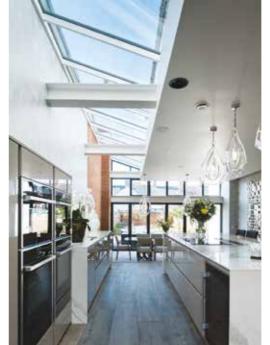

# The Ultimate Slim Roof Lantern

Atlas roofs are leading the way in rooflight, lantern and orangery design, giving you the ultimate and unrivalled view from your home and extension with supreme aerial views. This combined with its industry-leading thermal performance ensures you can use your conservatory/orangery/extension 365 days a year.

# UNRIVALLED AERIAL VIEWS

Using the benefits of slimline technology Atlas have combined good looks, outstanding strength and intelligent detailing, to create one of the finest looking products available for conservatory and orangery installations.

The versatility of the aluminium rafters and creative design solutions have removed the requirements for outdated bulky hood covers on lantern roofs and Edwardians.