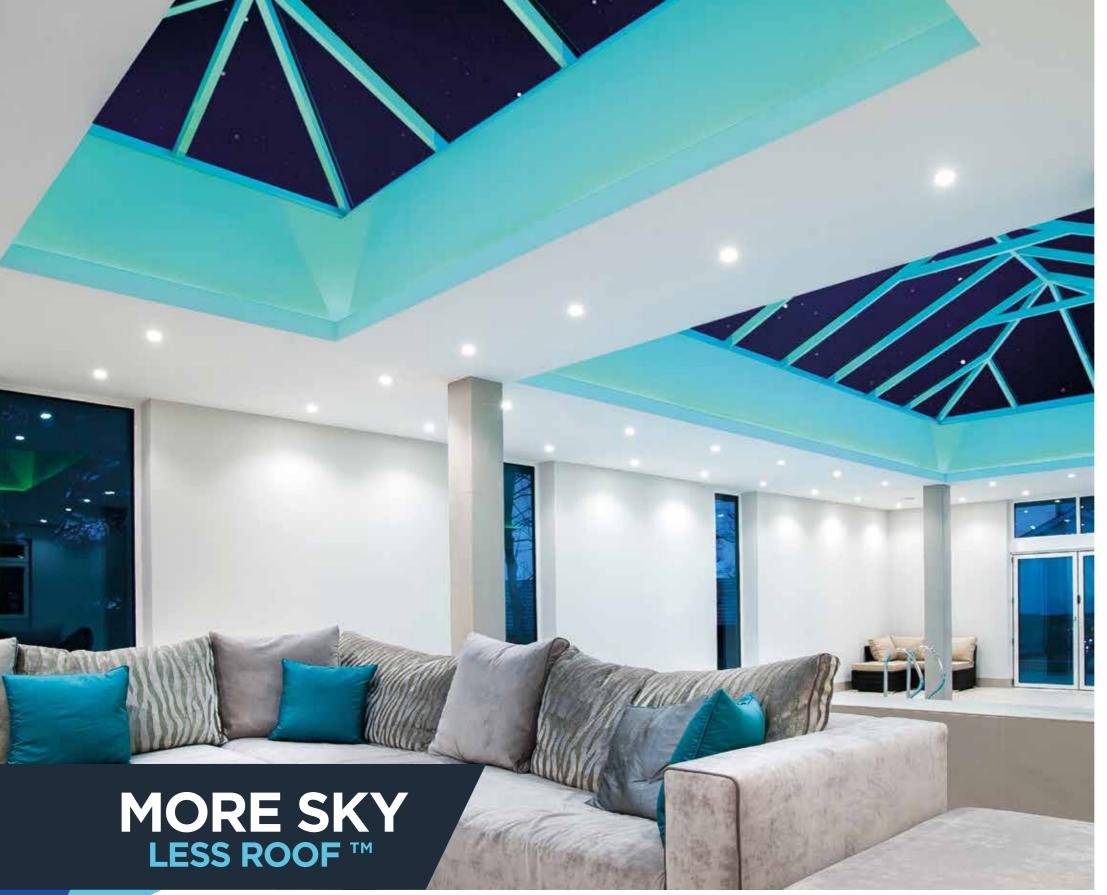

Unlike traditional conservatory roofs which can be cluttered by low hanging bars, oversized ridges and obtrusive ridge ends, and poor thermal efficiency, the Atlas roof benefits from a 70% slimmer ridge with the hidden or subtle bars – more glass, less roof and unrivalled thermal efficiency.

Your retailer will have the knowledge and expertise to help you decide which style and specification will suit your home and budget.

By offering MORE SKY – LESS ROOF<sup>TM</sup> with a thinner, lighter, and stronger structure, the Atlas roof is a fantastic solution for upgrading your conservatory.